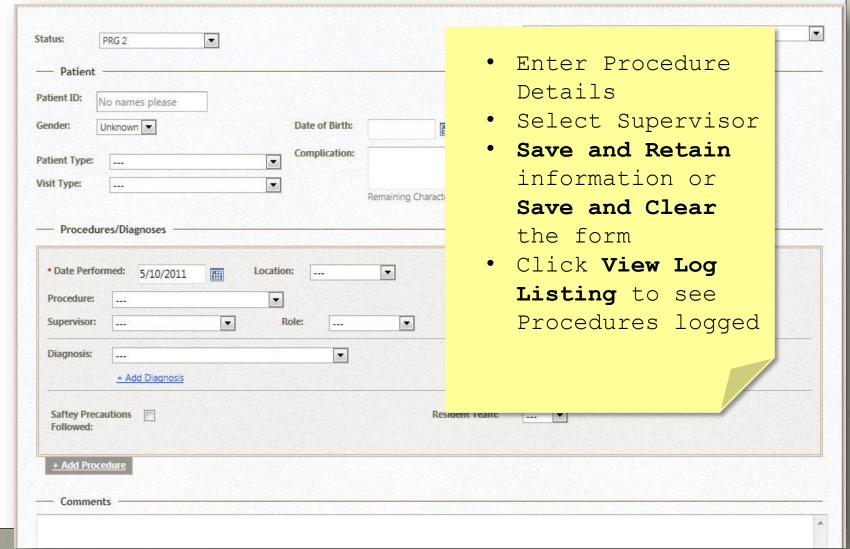

| 4.00          | 5.00    | 5.00    | 5.00    | 0.00               |
|                                                                  | 5 | Arrives for work on time                                        | 4.25          | 4.50    | 4.00    | 5.00    | 0.71               |
|                                                                  | 6 | Works at a reasonable pace                                      | 4.00          | 4.33    | 4.00    | 5.00    | 0.58               |



### View Your Reviews



### View Your Reviews



# Add Your Comments & Signature





## Conference Surveys





#### Produce & Track



Procedure Logs

#### **Portfolios**

- Scholarly Activity
- Journal Entries





**Duty Hours Logs** 



### Log Procedures



My Journal

Manage this List



## Log Procedures



# View Log Listing



Change date range and add columns of information to page...



# Duty Hours



Start from the **Home** page...

| My I                                                     | Duty Hours    |          |      |     | _     |  |  |  |  |  |  |
|----------------------------------------------------------|---------------|----------|------|-----|-------|--|--|--|--|--|--|
| 9/12/2010 - 10/4/2010                                    |               |          |      |     |       |  |  |  |  |  |  |
|                                                          | Week          | Hours    |      | V/L | Calls |  |  |  |  |  |  |
|                                                          | 12 - Sep 18   |          | 73.0 | 0   | 1     |  |  |  |  |  |  |
|