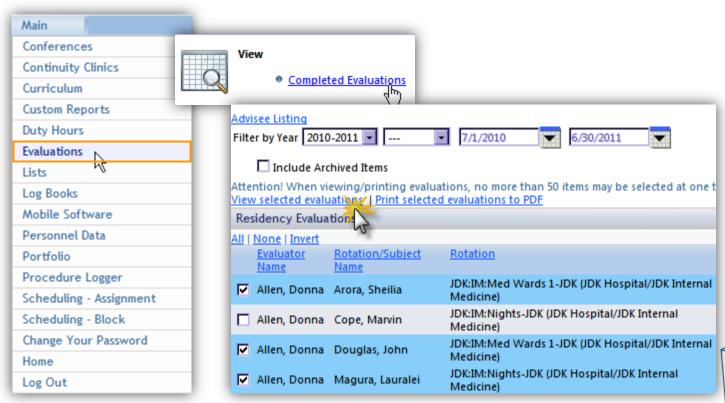

esident Evaluation of Rotations(JAS Surgery) Evaluate JAS:SURG:CARDIO THOR-GH 7/1/2011 to 7/31/2011 8/24/2011 Resident Evaluation of Rotations(JAS Surgery) Evaluate JAS:SURG:TRAUMA-GH 7/1/2011 to 7/31/2011 8/24/2011 Resident Evaluation of Rotations(JAS Surgery) 9/3/2011 Evaluate JAS:SURG:TEAM B-GH 8/1/2011 to 8/31/2011 **Evaluate** Resident Evaluation of Faculty(JAS Surgery) Komeyli, Reza 9/25/2011 8/1/2011 to 8/31/2011 Export to Excel Count: 4



#### Assess





Chris Hinrichs JAS:SURG:TRAUMA-GH 8/1/2011 to 8/31/2011

Kristen Blackman

Clinical Teaching Abilities Superior 8 Unsatisfactory Satisfactory 1 0 0 0 0 0 0 Commitment to the Educational Program Superior 8 Unsatisfactory Satisfactory 3 5 1 0 0 0 0 0 0

Enter feedback, Sign, and Submit

Evaluator



### View Completed Evaluations





## **Evaluation Reports**



# Individual Report

Evaluations

NEW | JAS Surgery(509) | Alden, Wyatt (walden 6056) en-US | Log Out

Alden, Wyatt

Main View Reports Tools

7/1/2010 to 6/30/2011 Was evaluated 3 times on the following rotations: AN:ANESTHESIA-EM; JAS:SURG:TEAM A-GH; JAS:SURG:VASCULAR-GH; Individual Report (General)

| Questionnaire Name/Title                                         |   | Category/Question                                               | PRG 2 Average | Average | Minimum | Maximum | Standard Deviation |
|------------------------------------------------------------------|---|-----------------------------------------------------------------|---------------|---------|---------|---------|--------------------|
| Faculty Evaluation of Resident 01/27/2010<br>Resid