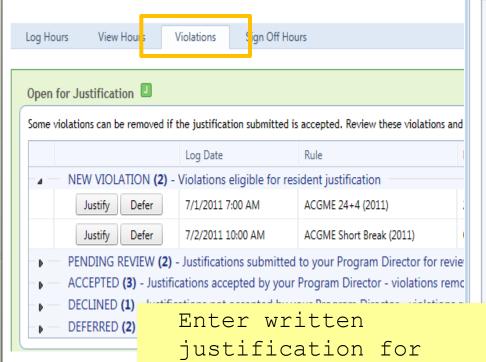

# Justify Violations

Director

violations of 24+ or

Short Break rule and

submit to your Program

New Innovations

#### **Violation Justification**

Leave a justification for why the violation occurred and submit it to the

Michelle Benez logged Call on Tuesday 7/5/2011 at 7:00 AM to Wednesday 7

ACGME 24+4 (2011) violated in SC Hospital/Family Medicine Residency

27 Consecutive Hours Worked. May Not Work Over 24 Hours Doing I

#### Justification & Comments

Michelle Benez on 6/24/2011 at 1:37 PM wrote: Stayed to work with acutely ill patient.

**Jerry Cartman** on 6/24/2011 at 1:44 PM wrote: Who was your attending?

Add a new comment

Dr. Sussman was the attending on call.

Remaining Characters: 2,162

This justification currently Needs Information.

Cancel

Not enough information provided to substantiate the removal of this v

Submit Jystification