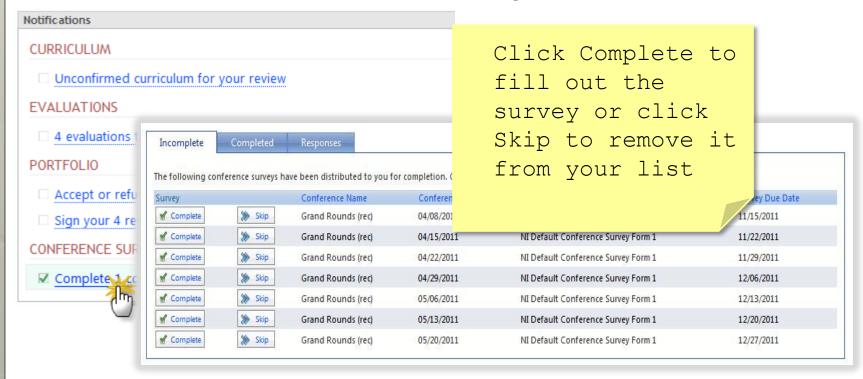

#### Notifications

| Notifications                                                |
|--------------------------------------------------------------|
| CURRICULUM                                                   |
| ☐ Unconfirmed curriculum for your review                     |
| EVALUATIONS                                                  |
| 4 evaluations to complete                                    |
| PORTFOLIO                                                    |
| ☐ Accept or refuse your contribution on 1 scholarly activity |
| ☐ Sign your 4 reviews                                        |
| CONFERENCE SURVEYS                                           |
| ☐ Complete 1 conference survey from 08/04/2011               |

## Conference Surveys