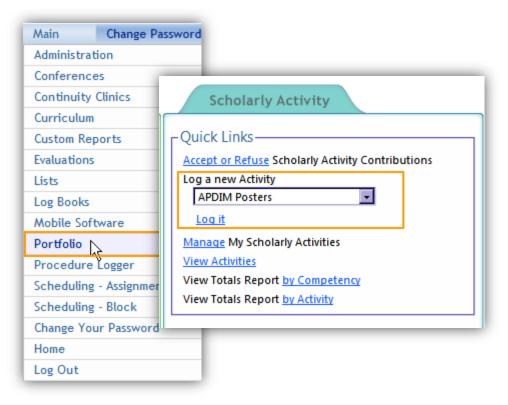

## Add Scholarly Activities

## Add Scholarly Activities

**Existing Files** 

File Name

- Enter
   Activity
   Details
- Select Core Competencies
- Add files and Contributors

Add selected people as contributors

Cartman, Jerry