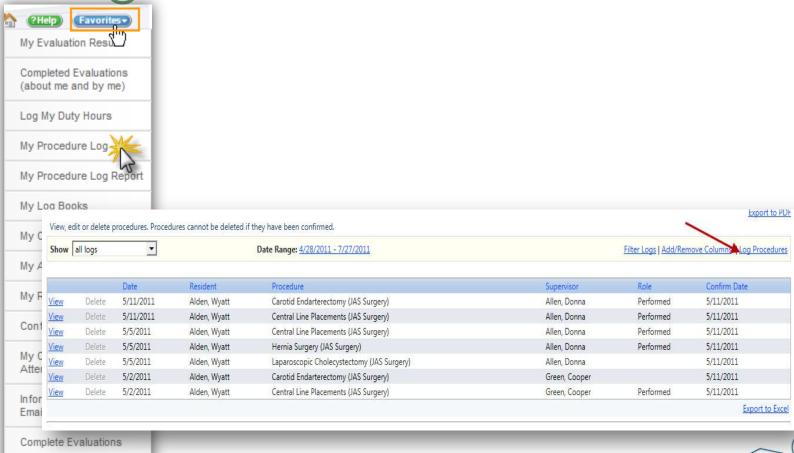

### Log Procedures

My Journal

Manage this List

## Log Procedures

# View Log Listing

Change date range and add columns of information to page...