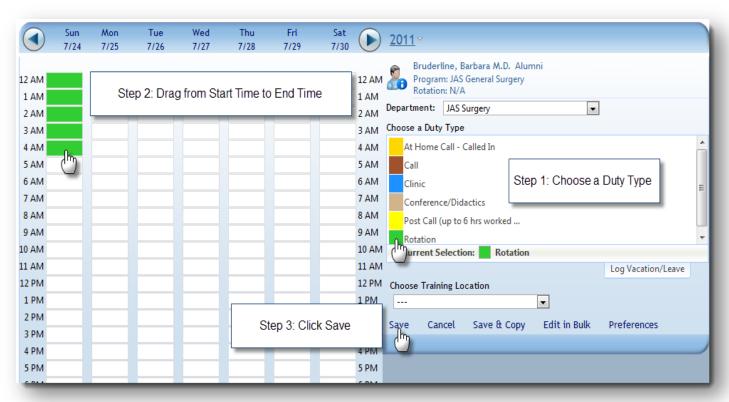

# Duty Hours

Start from the **Home** page...

| My I                                                     | Duty Hours    |          |      |     | _     |  |  |  |  |  |  |
|----------------------------------------------------------|---------------|----------|------|-----|-------|--|--|--|--|--|--|
| 9/12/2010 - 10/4/2010                                    |               |          |      |     |       |  |  |  |  |  |  |
|                                                          | Week          | Hours    |      | V/L | Calls |  |  |  |  |  |  |
|                                                          | 12 - Sep 18   |          | 73.0 | 0   | 1     |  |  |  |  |  |  |
|                                                          | 19 - Sep 25   |          | 77.0 | 0   | 1     |  |  |  |  |  |  |
| /4                                                       | 26 - Oct 02   | No Hours | 0.0  | 0   | 0     |  |  |  |  |  |  |
| Oc                                                       | t 03 - Oct 04 | No Hours | 0.0  | 0   | 0     |  |  |  |  |  |  |
| 10 day(s) off                                            |               |          |      |     |       |  |  |  |  |  |  |
| Rotation Information Log My House                        |               |          |      |     |       |  |  |  |  |  |  |
| JAS:SURG:VASCULAR-GH (JAS Surgery) 9/1/2010 - 9/30/2010  |               |          |      |     |       |  |  |  |  |  |  |
| JAS:SURG:UROLOGY-GH (JAS Surgery) 10/1/2010 - 10/31/2010 |               |          |      |     |       |  |  |  |  |  |  |

# **Duty Hours**

## **Duty Hours**