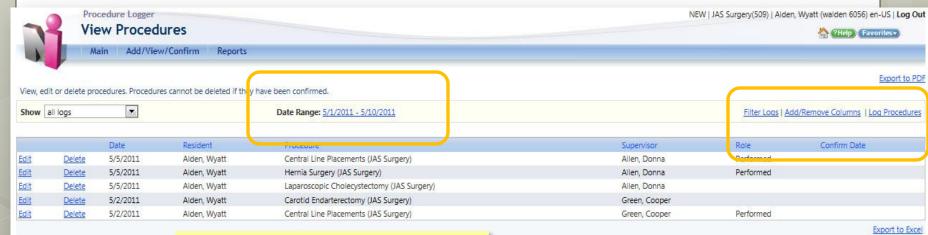

## Log Procedures

# View Log Listing

Change date range and add columns of information to page...