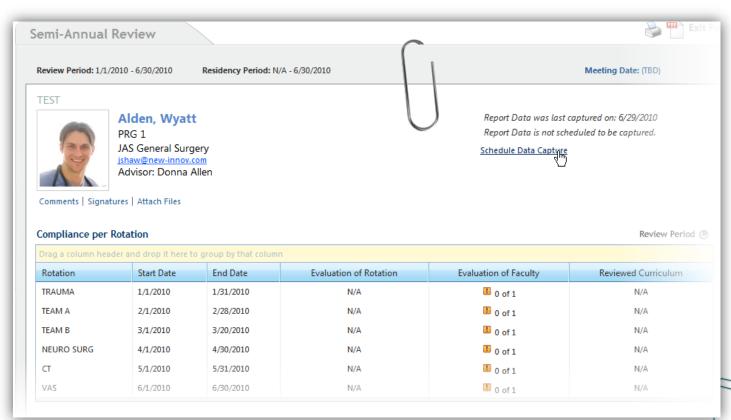

intains composure in stressful situations                     | 3.83          | 4.33    | 4.00    | 5.00    | 0.58               |
|                                                                  | 4 | Responds to calls and pages promptly                            | 4.00          | 5.00    | 5.00    | 5.00    | 0.00               |
|                                                                  | 5 | Arrives for work on time                                        | 4.25          | 4.50    | 4.00    | 5.00    | 0.71               |
|                                                                  | 6 | Works at a reasonable pace                                      | 4.00          | 4.33    | 4.00    | 5.00    | 0.58               |



### View Your Reviews



### View Your Reviews



# Add Your Comments & Signature





## Conference Surveys





#### Produce & Track



Procedure Logs

#### **Portfolios**

- Scholarly Activity
- Journal Entries





**Duty Hours Logs** 



### Log Procedures



My Journal

Manage this List



## Log Procedures



# View Log Listing



Change date range and add columns of information to page...



# Duty Hours



Start from the **Home** page...

| My I                                                     | Duty Hours    |          |      |     | _     |  |  |  |  |  |  |
|----------------------------------------------------------|---------------|----------|------|-----|-------|--|--|--|--|--|--|
| 9/12/2010 - 10/4/2010                                    |               |          |      |     |       |  |  |  |  |  |  |
|