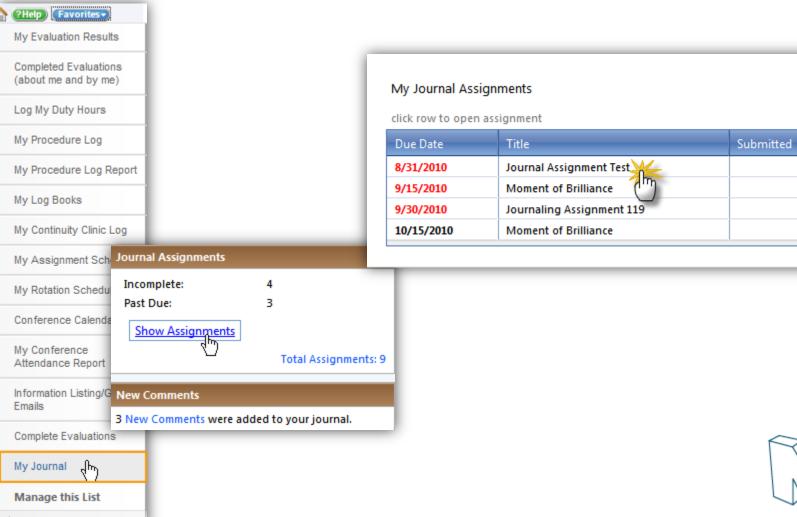

secutive Hours Worked. May Not Work Over 24 Hours Doing I

#### Justification & Comments



Michelle Benez on 6/24/2011 at 1:37 PM wrote: Stayed to work with acutely ill patient.



**Jerry Cartman** on 6/24/2011 at 1:44 PM wrote: Who was your attending?

Add a new comment

Dr. Sussman was the attending on call.

Remaining Characters: 2,162

This justification currently Needs Information.

Cancel

Not enough information provided to substantiate the removal of this v

Submit Jystification

## Add Scholarly Activities





## Add Scholarly Activities



**Existing Files** 

File Name

- Enter
   Activity
   Details
- Select Core Competencies
- Add files and Contributors



Add selected people as contributors

Cartman, Jerry

# Journaling





# Journaling



Close

# Journaling Assignments



# Journaling Assignments



# Thank you for using New Innovations!