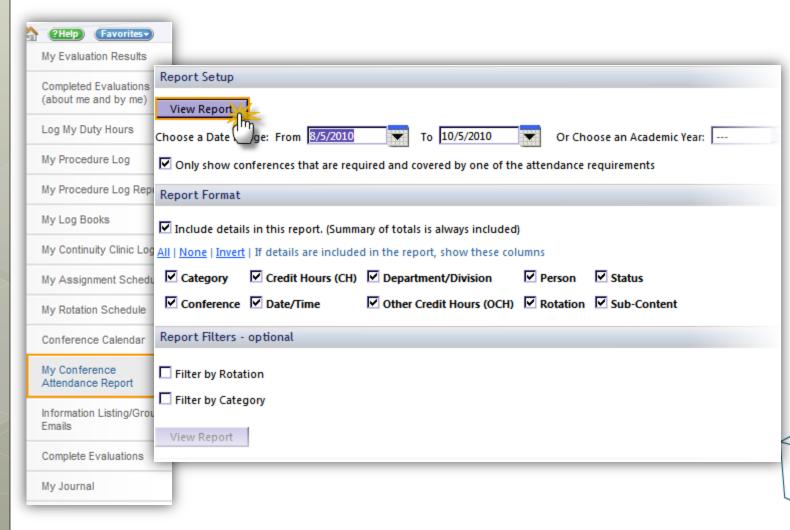

### Conference Schedule

Complete Evaluations

#### Conference Attendance

100.00%

### Conference Attendance

Totals:

| Date Range: 6/22/2011 - 8/22/2011 |             |        |                |                   |               |           |            |       |            |            |    | 8/22   | /2011 10    | ):39:13 AM |             |
|-----------------------------------|-------------|--------|----------------|-------------------|---------------|-----------|------------|-------|------------|------------|----|--------|-------------|------------|-------------|
| Person                            | Dept/Div    | Status | Category       | Conference        |               | Date      | Sub-Conter | nt Ro | tation     |            | CH | OCH    | Present     | Tardy      | Excused     |
| Alden, Wyatt                      | JAS Surgery | PRG 3  | Journal Club   | JAS Surgery :: Jo | ournal Club   | 7/6/2011  |            | JA:   | S:SURG:TRA | AUMA-GH    | 1  | 0      |             |            |             |
|                                   |             |        |                | JAS Surgery :: Jo | ournal Club   | 7/7/2011  |            | JA:   | S:SURG:TRA | AUMA-GH    | 0  | 0      |             |            |             |
|                                   |             |        |                | JAS Surgery :: Jo | ournal Club   | 7/14/2011 |            | JA:   | S:SURG:TRA | AUMA-GH    | 0  | 0      |             |            |             |
|                                   |             |        |                | JAS Surgery :: Jo | ournal Club   | 7/21/2011 |            | JA:   | S:SURG:TRA | AUMA-GH    | 0  | 0      |             |            |             |
|                                   |             |        |                | JAS Surgery :: Jo | ournal Club   | 7/28/2011 |            | JA:   | S:SURG:TRA | AUMA-GH    | 0  | 0      |             |            |             |
|                                   |             |        |                | JAS Surgery :: Jo | ournal Club   | 8/4/2011  |            | JA:   | S:SURG:TEA | M B-GH     | 0  | 0      |             |            |             |
|                                   |             |        |                | JAS Surgery :: Jo | ournal Club   | 8/11/2011 |            | JA:   | S:SURG:TEA | M B-GH     | 0  | 0      |             |            |             |
|                                   |             |        |                | JAS Surgery :: Jo | ournal Club   | 8/18/2011 |            | JA:   | S:SURG:TEA | M B-GH     | 0  | 0      |             |            |             |
| Alden, Wyatt                      | JAS Surgery | PRG 3  | M&M            | JAS Surgery :: N  | 18:M          | 7/1/2011  |            | JA:   | S:SURG:TRA | UMA-GH     | 0  | 0      |             |            |             |
|                                   |             |        |                | JAS Surgery :: N  | 1&M           | 7/8/2011  |            | JA:   | S:SURG:TRA | UMA-GH     | 0  | 0      |             |            |             |
|                                   |             |        |                | JAS Surgery :: N  | 18:M          | 7/15/2011 |            | JA:   | S:SURG:TRA | UMA-GH     | 0  | 0      |             |            |             |
|                                   |             |        |                | JAS Surgery :: N  | 1&M           | 7/22/2011 |            | JA:   | S:SURG:TRA | UMA-GH     | 0  | 0      |             |            |             |
|                                   |             |        |                | JAS Surgery :: N  | 18:M          | 7/29/2011 |            | JA:   | S:SURG:TRA | UMA-GH     | 0  | 0      |             |            |             |
|                                   |             |        |                | JAS Surgery :: N  | 1&M           | 8/5/2011  |            | JA:   | S:SURG:TEA | M B-GH     | 0  | 0      |             |            |             |
|                                   |             |        |                | JAS Surgery :: N  | 18:M          | 8/12/2011 |            | JA:   | S:SURG:TEA | M B-GH     | 0  | 0      |             |            |             |
|                                   |             |        |                | JAS Surgery :: N  | 1&M           | 8/19/2011 |            | JA:   | S:SURG:TEA | M B-GH     | 0  | 0      |             |            |             |
|                                   |             |        |                |                   |               |           |            |       |            |            |    |        |             | Ехро       | rt to Excel |
| T                                 |             |        |                |                   |               |           |            |       |            | 0/ 8       |    | D.     |             |            | F 0         |
| Totals:                           | B . (B)     |        |                |                   |               |           |            |       |            |            |    |        | nt / (# Red |            |             |
| Person                            | Dept/Div    | Status | Category       | 161.1             | # Conferences |           |            | -     |            | % Required |    | tended | d % Cr      | redit Hrs  | Earned      |
| Alden, Wyatt                      | JAS Surgery | PRG 3  | JAS Surgery :: |                   | 8             | 8         | 8          | 0     | 0          | 80%        |    | 00%    |             |            |             |
|                                   |             |        | JAS Surgery :: | MXM               | 8             | 8         | 8          | 0     | 0          | 80%        | 1  | 00%    |             |            |             |