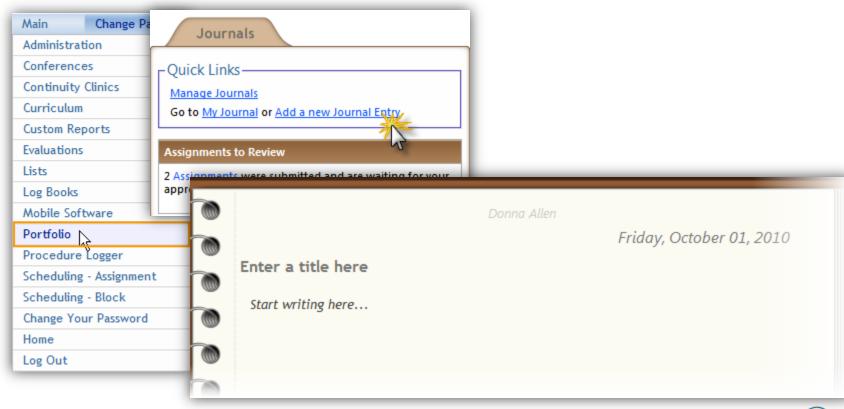

ated in SC Hospital/Family Medicine Residency

27 Consecutive Hours Worked. May Not Work Over 24 Hours Doing I

#### Justification & Comments



Michelle Benez on 6/24/2011 at 1:37 PM wrote: Stayed to work with acutely ill patient.



**Jerry Cartman** on 6/24/2011 at 1:44 PM wrote: Who was your attending?

Add a new comment

Dr. Sussman was the attending on call.

Remaining Characters: 2,162

This justification currently Needs Information.

Cancel

Not enough information provided to substantiate the removal of this v

Submit Jystification

## Add Scholarly Activities





## Add Scholarly Activities



**Existing Files** 

File Name

- Enter
   Activity
   Details
- Select Core Competencies
- Add files and Contributors



Add selected people as contributors

Cartman, Jerry

# Journaling





# Journaling



Close

# Journaling Assignments



# Journaling Assignments



# Thank you for using New Innovations!