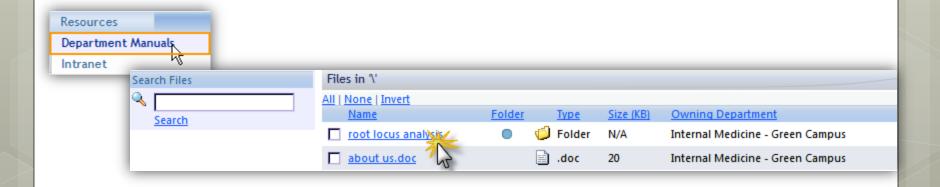

# Access Resources: Department Manuals

#### Department Manuals:

Documents uploaded to New Innovations by the Program Administrator