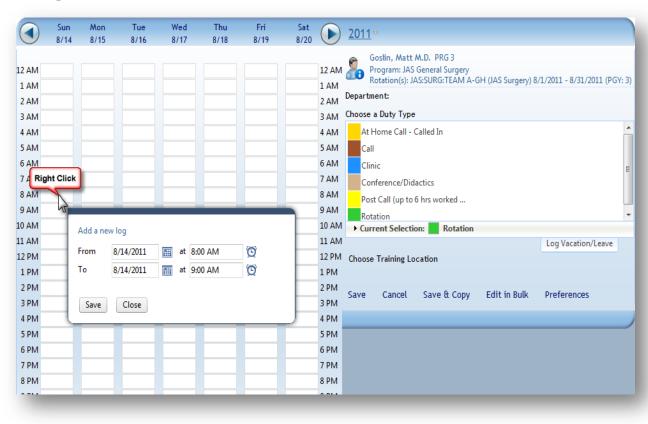

# Duty Hours

Start from the **Home** page...

| My I                                                     | Duty Hours    |          |      |     | _     |  |  |  |  |  |  |
|----------------------------------------------------------|---------------|----------|------|-----|-------|--|--|--|--|--|--|
| 9/12/2010 - 10/4/2010                                    |               |          |      |     |       |  |  |  |  |  |  |
|                                                          | Week          | Hours    |      | V/L | Calls |  |  |  |  |  |  |
|                                                          | 12 - Sep 18   |          | 73.0 | 0   | 1     |  |  |  |  |  |  |
|                                                          | 19 - Sep 25   |          | 77.0 | 0   | 1     |  |  |  |  |  |  |
| /4                                                       | 26 - Oct 02   | No Hours | 0.0  | 0   | 0     |  |  |  |  |  |  |
| Oc                                                       | t 03 - Oct 04 | No Hours | 0.0  | 0   | 0     |  |  |  |  |  |  |
| 10 day(s) off                                            |               |          |      |     |       |  |  |  |  |  |  |
| Rotation Information Log My House                        |               |          |      |     |       |  |  |  |  |  |  |
| JAS:SURG:VASCULAR-GH (JAS Surgery) 9/1/2010 - 9/30/2010  |               |          |      |     |       |  |  |  |  |  |  |
| JAS:SURG:UROLOGY-GH (JAS Surgery) 10/1/2010 - 10/31/2010 |               |          |      |     |       |  |  |  |  |  |  |

# **Duty Hours**

## **Duty Hours**