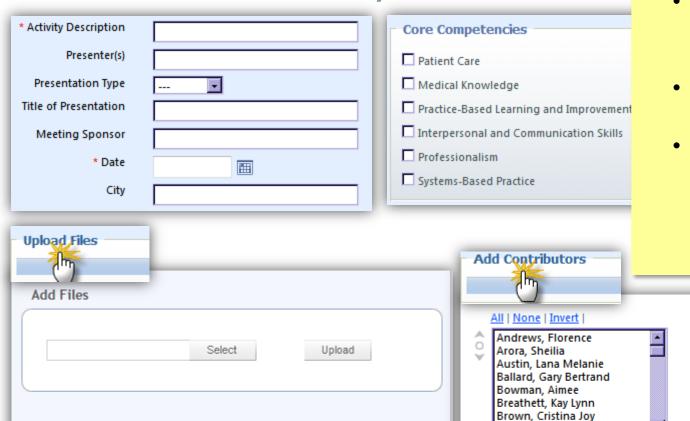

## Add Scholarly Activities

## Add Scholarly Activities

**Existing Files** 

File Name

- Enter
   Activity
   Details
- Select Core Competencies
- Add files and Contributors

Add selected people as contributors

Cartman, Jerry