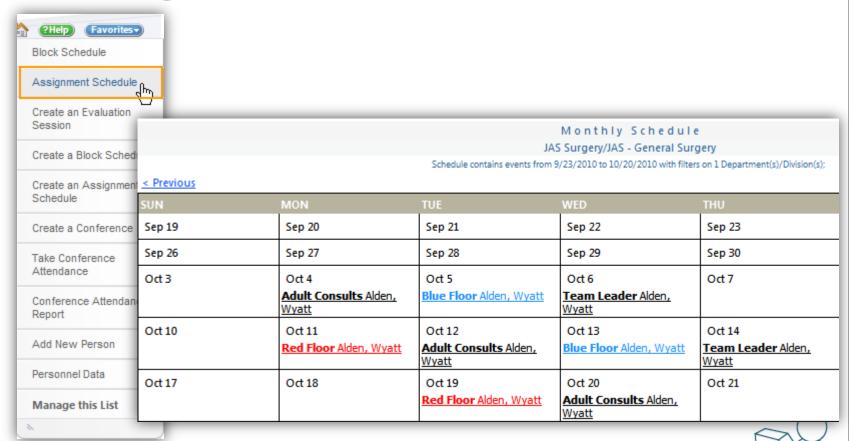

(# Red |            |             |
| Person                            | Dept/Div    | Status | Category       | 161.1             | # Conferences |           |            | -     |            | % Required |    | tended | d % Cr      | redit Hrs  | Earned      |
| Alden, Wyatt                      | JAS Surgery | PRG 3  | JAS Surgery :: |                   | 8             | 8         | 8          | 0     | 0          | 80%        |    | 00%    |             |            |             |
|                                   |             |        | JAS Surgery :: | MXM               | 8             | 8         | 8          | 0     | 0          | 80%        | 1  | 00%    |             |            |             |

16

16



100.00% (1 of 1 hrs)

<u>Export to Excel</u>

# Assignment Schedule



#### Evaluations

Click Evaluate to complete an evaluation Residency Evaluations Submit Selected Evaluations as NET (Not Enough Time with subject) All | None | Invert \* NET Subject Name Session Name Session Dates Session Due Date Resident Evaluation of Rotations(JAS Surgery) Evaluate JAS:SURG:CARDIO THOR-GH 7/1/2011 to 7/31/2011 8/24/2011 Resident Evaluation of Rotations(JAS Surgery) Evaluate JAS:SURG:TRAUMA-GH 7/1/2011 to 7/31/2011 8/24/2011 Resident Evaluation of Rotations(JAS Surgery) 9/3/2011 Evaluate JAS:SURG:TEAM B-GH 8/1/2011 to 8/31/2011 **Evaluate** Resident Evaluation of Faculty(JAS Surgery) Komeyli, Reza 9/25/2011 8/1/2011 to 8/31/2011 Export to Excel Count: 4



#### Assess





Chris Hinrichs JAS:SURG:TRAUMA-GH 8/1/2011 to 8/31/2011

Kristen Blackman

Clinical Teaching Abil