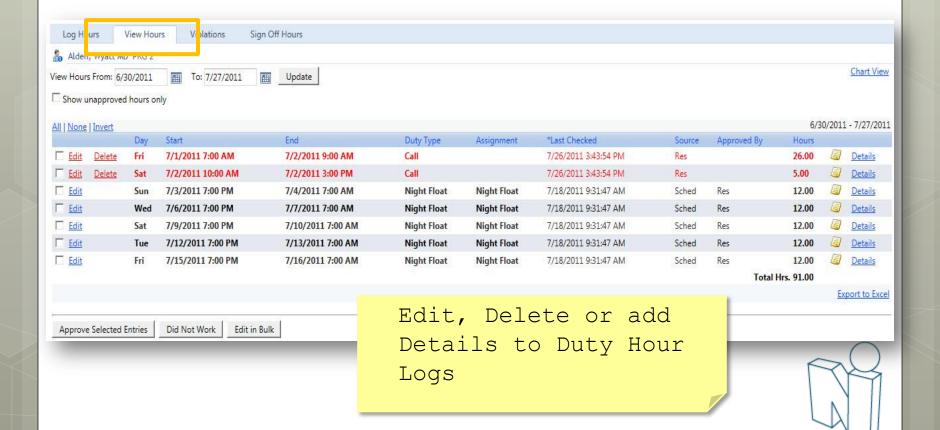

| 26 - Oct 02   | No Hours | 0.0  | 0   | 0     |  |  |  |  |  |  |
| Oc                                                       | t 03 - Oct 04 | No Hours | 0.0  | 0   | 0     |  |  |  |  |  |  |
| 10 day(s) off                                            |               |          |      |     |       |  |  |  |  |  |  |
| Rotation Information Log My House                        |               |          |      |     |       |  |  |  |  |  |  |
| JAS:SURG:VASCULAR-GH (JAS Surgery) 9/1/2010 - 9/30/2010  |               |          |      |     |       |  |  |  |  |  |  |
| JAS:SURG:UROLOGY-GH (JAS Surgery) 10/1/2010 - 10/31/2010 |               |          |      |     |       |  |  |  |  |  |  |



# **Duty Hours**





## **Duty Hours**





# View Duty Hours Logs



# Justify Violations



Director

violations of 24+ or

Short Break rule and

submit to your Program

New Innovations

#### **Violation Justification**

Leave a justification for why the violation occurred and submit it to the

Michelle Benez logged Call on Tuesday 7/5/2011 at 7:00 AM to Wednesday 7

ACGME 24+4 (2011) violated in SC Hospital/Family Medicine Residency

27 Consecutive Hours Worked. May Not Work Over 24 Hours Doing I

#### Justification & Comments



Michelle Benez on 6/24/2011 at 1:37 PM wrote: Stayed to work with acutely ill patient.



**Jerry Cartman** on 6/24/2011 at 1:44 PM wrote: Who was your attending?

Add a new comment

Dr. Sussman was the attending on call.

Remaining Characters: 2,162

This justification currently Needs Information.

Cancel

Not enough informati