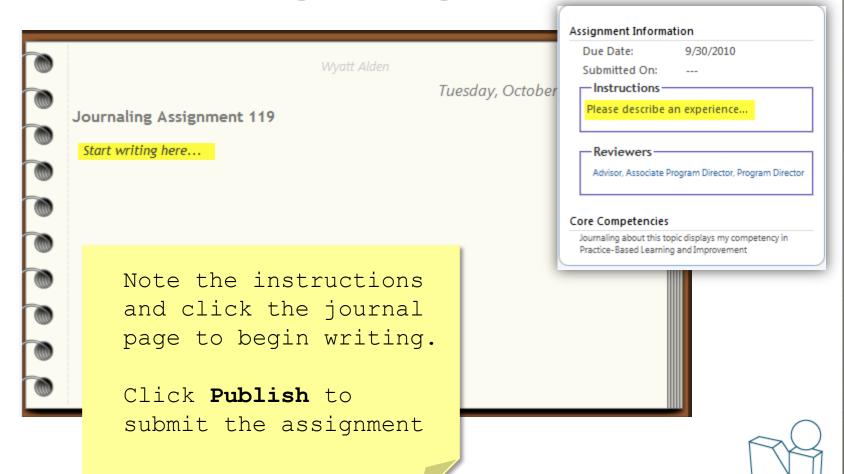

ot Work Over 24 Hours Doing I

#### Justification & Comments



Michelle Benez on 6/24/2011 at 1:37 PM wrote: Stayed to work with acutely ill patient.



**Jerry Cartman** on 6/24/2011 at 1:44 PM wrote: Who was your attending?

Add a new comment

Dr. Sussman was the attending on call.

Remaining Characters: 2,162

This justification currently Needs Information.

Cancel

Not enough information provided to substantiate the removal of this v

Submit Jystification

## Add Scholarly Activities





## Add Scholarly Activities



**Existing Files** 

File Name

- Enter
   Activity
   Details
- Select Core Competencies
- Add files and Contributors



Add selected people as contributors

Cartman, Jerry

# Journaling





# Journaling



Close

# Journaling Assignments



# Journaling Assignments



# Thank you for using New Innovations!