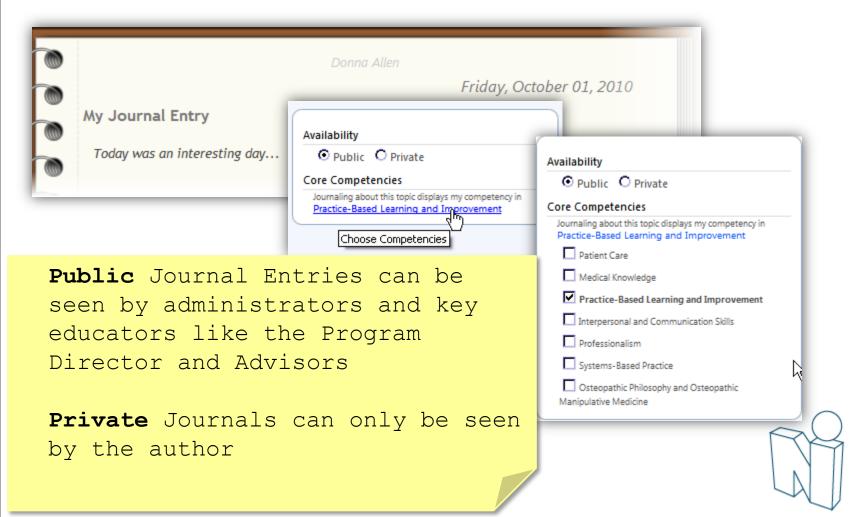

l/Family Medicine Residency

27 Consecutive Hours Worked. May Not Work Over 24 Hours Doing I

#### Justification & Comments



Michelle Benez on 6/24/2011 at 1:37 PM wrote: Stayed to work with acutely ill patient.



**Jerry Cartman** on 6/24/2011 at 1:44 PM wrote: Who was your attending?

Add a new comment

Dr. Sussman was the attending on call.

Remaining Characters: 2,162

This justification currently Needs Information.

Cancel

Not enough information provided to substantiate the removal of this v

Submit Jystification

## Add Scholarly Activities





## Add Scholarly Activities



**Existing Files** 

File Name

- Enter
   Activity
   Details
- Select Core Competencies
- Add files and Contributors



Add selected people as contributors

Cartman, Jerry

# Journaling





# Journaling



Close

# Journaling Assignments



# Journaling Assignments



# Thank you for using New Innovations!