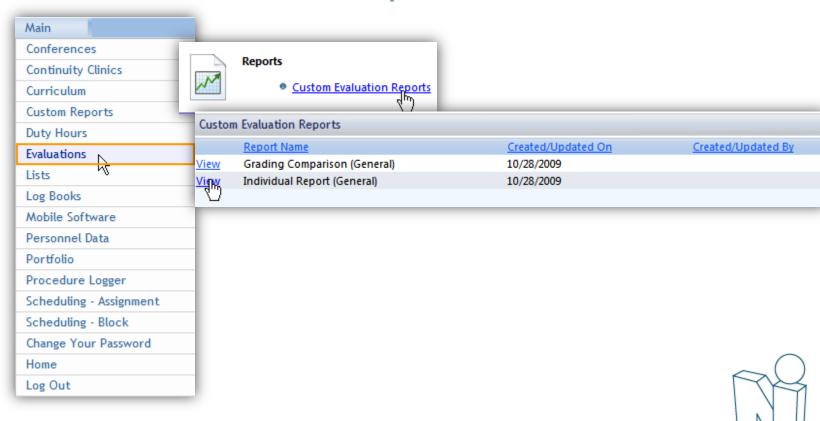

(JAS Surgery) Evaluate JAS:SURG:CARDIO THOR-GH 7/1/2011 to 7/31/2011 8/24/2011 Resident Evaluation of Rotations(JAS Surgery) Evaluate JAS:SURG:TRAUMA-GH 7/1/2011 to 7/31/2011 8/24/2011 Resident Evaluation of Rotations(JAS Surgery) 9/3/2011 Evaluate JAS:SURG:TEAM B-GH 8/1/2011 to 8/31/2011 **Evaluate** Resident Evaluation of Faculty(JAS Surgery) Komeyli, Reza 9/25/2011 8/1/2011 to 8/31/2011 Export to Excel Count: 4



#### Assess





Chris Hinrichs JAS:SURG:TRAUMA-GH 8/1/2011 to 8/31/2011

Kristen Blackman

Clinical Teaching Abilities Superior 8 Unsatisfactory Satisfactory 1 0 0 0 0 0 0 Commitment to the Educational Program Superior 8 Unsatisfactory Satisfactory 3 5 1 0 0 0 0 0 0

Enter feedback, Sign, and Submit

Evaluator



### View Completed Evaluations





## **Evaluation Reports**



# Individual Report

Evaluations

NEW | JAS Surgery(509) | Alden, Wyatt (walden 6056) en-US | Log Out

Alden, Wyatt

Main View Reports Tools

7/1/2010 to 6/30/2011 Was evaluated 3 times on the following rotations: AN:ANESTHESIA-EM; JAS:SURG:TEAM A-GH; JAS:SURG:VASCULAR-GH; Individual Report (General)

| Questionnaire Name/Title                                         |   | Category/Question                                               | PRG 2 Average | Average | Minimum | Maximum | Standard Deviation |
|------------------------------------------------------------------|---|-----------------------------------------------------------------|---------------|---------|---------|---------|--------------------|
| Faculty Evaluation of Resident 01/27/2010<br>Resident Evaluation | 1 | Competent