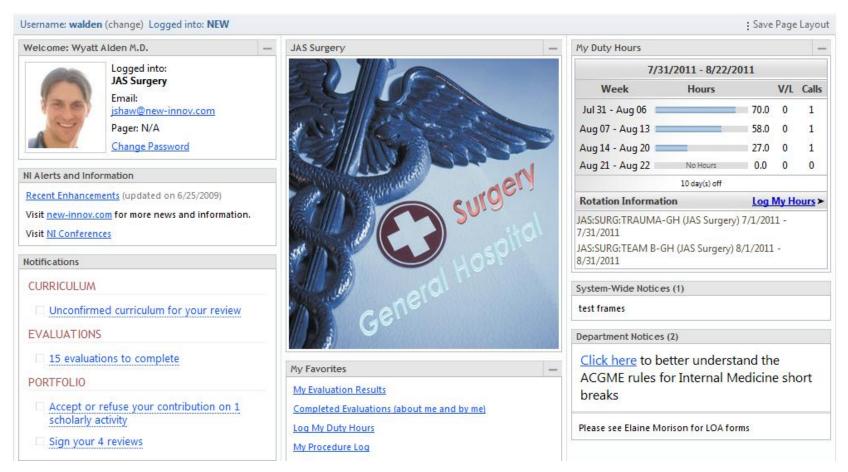

## The Home Page

#### Notifications

| Notifications                                                |
|--------------------------------------------------------------|
| CURRICULUM                                                   |
| ☐ Unconfirmed curriculum for your review                     |
| EVALUATIONS                                                  |
| 4 evaluations to complete                                    |
| PORTFOLIO                                                    |
| ☐ Accept or refuse your contribution on 1 scholarly activity |
| ☐ Sign your 4 reviews                                        |
| CONFERENCE SURVEYS                                           |
| ☐ Complete 1 conference survey from 08/04/2011               |

## Links take you directly to:

- Evaluation Tasks
- Curriculum
- Reviews
- Scholarly Activity
- Duty Hours Sign-Off

# Duty Hours

Start from the **Home** page...

| My I                                                     | Duty Hours    |          |      |     | _     |  |  |  |  |  |  |
|----------------------------------------------------------|---------------|----------|------|-----|-------|--|--|--|--|--|--|
| 9/12/2010 - 10/4/2010                                    |               |          |      |     |       |  |  |  |  |  |  |
|                                                          | Week          | Hours    |      | V/L | Calls |  |  |  |  |  |  |
|                                                          | 12 - Sep 18   |          | 73.0 | 0   | 1     |  |  |  |  |  |  |
|                                                          | 19 - Sep 25   |          | 77.0 | 0   | 1     |  |  |  |  |  |  |
| /4                                                       | 26 - Oct 02   | No Hours | 0.0  | 0   | 0     |  |  |  |  |  |  |
| Oc                                                       | t 03 - Oct 04 | No Hours | 0.0  | 0   | 0     |  |  |  |  |  |  |
| 10 day(s) off                                            |               |          |      |     |       |  |  |  |  |  |  |
| Rotation Information Log My House                        |               |          |      |     |       |  |  |  |  |  |  |
| JAS:SURG:VASCULAR-GH (JAS Surgery) 9/1/2010 - 9/30/2010  |               |          |      |     |       |  |  |  |  |  |  |
| JAS:SURG:UROLOGY-GH (JAS Surgery) 10/1/2010 - 10/31/2010 |               |          |      |     |       |  |  |  |  |  |  |