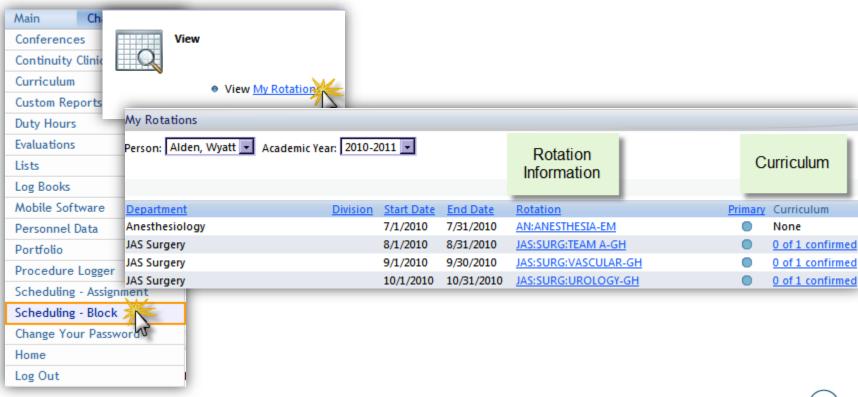

-------------------------------------------------------|
| CURRICULUM                                                   |
| ☐ Unconfirmed curriculum for your review                     |
| EVALUATIONS                                                  |
| 4 evaluations to complete                                    |
| PORTFOLIO                                                    |
| ☐ Accept or refuse your contribution on 1 scholarly activity |
| ☐ Sign your 4 reviews                                        |
| CONFERENCE SURVEYS                                           |
| ☐ Complete 1 conference survey from 08/04/2011               |

## Links take you directly to:

- Evaluation Tasks
- Curriculum
- Reviews
- Scholarly Activity
- Duty Hours Sign-Off



# My Rotation Schedule & Curriculum





# My Rotation Schedule & Curriculum





### Conference Schedule

Complete Evaluations





#### Conference Attendance



100.00%

### Conference Attendance

Totals:

| Date Range: 6/22/2011 - 8/22/2011 |             |        |                |                   |               |           |            |       |            |            |    | 8/22   | /2011 10    | ):39:13 AM |             |
|-----------------------------------|-------------|--------|----------------|-------------------|---------------|-----------|------------|-------|------------|------------|----|--------|-------------|------------|-------------|
| Person                            | Dept/Div    | Status | Category       | Conference        |               | Date      | Sub-Conter | nt Ro | tation     |            |