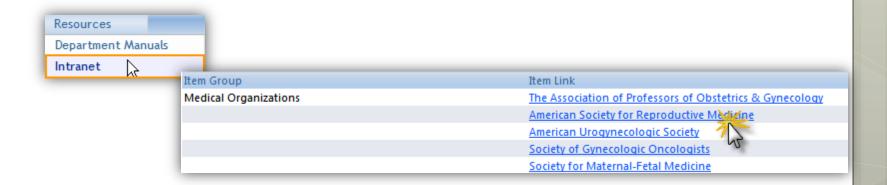

#### Access Resources: Intranet

#### Intranet:

Links uploaded to New Innovations by the Program Administrator