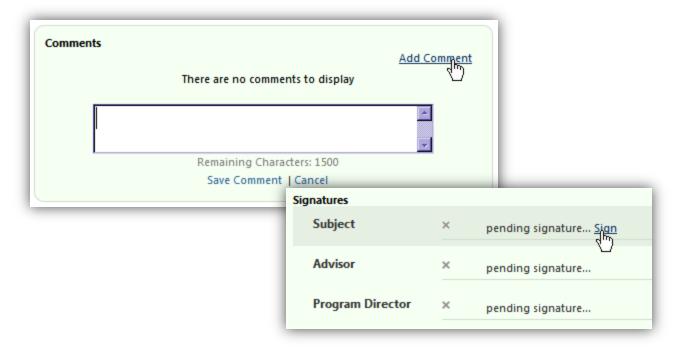

ations                     | 3.83          | 4.33    | 4.00    | 5.00    | 0.58               |
|                                                                  | 4 | Responds to calls and pages promptly                            | 4.00          | 5.00    | 5.00    | 5.00    | 0.00               |
|                                                                  | 5 | Arrives for work on time                                        | 4.25          | 4.50    | 4.00    | 5.00    | 0.71               |
|                                                                  | 6 | Works at a reasonable pace                                      | 4.00          | 4.33    | 4.00    | 5.00    | 0.58               |



### View Your Reviews



### View Your Reviews



# Add Your Comments & Signature





## Conference Surveys





#### Produce & Track



Procedure Logs

#### **Portfolios**

- Scholarly Activity
- Journal Entries





**Duty Hours Logs** 



### Log Procedures



My Journal

Manage this List



## Log Procedures



# View Log Listing



Change date range and add columns of information to page...



# Duty Hours



Start from the **Home** page...

| My I                                                     | Duty Hours    |          |      |     | _     |  |  |  |  |  |  |
|----------------------------------------------------------|---------------|----------|------|-----|-------|--|--|--|--|--|--|
| 9/12/2010 - 10/4/2010                                    |               |          |      |     |       |  |  |  |  |  |  |
|