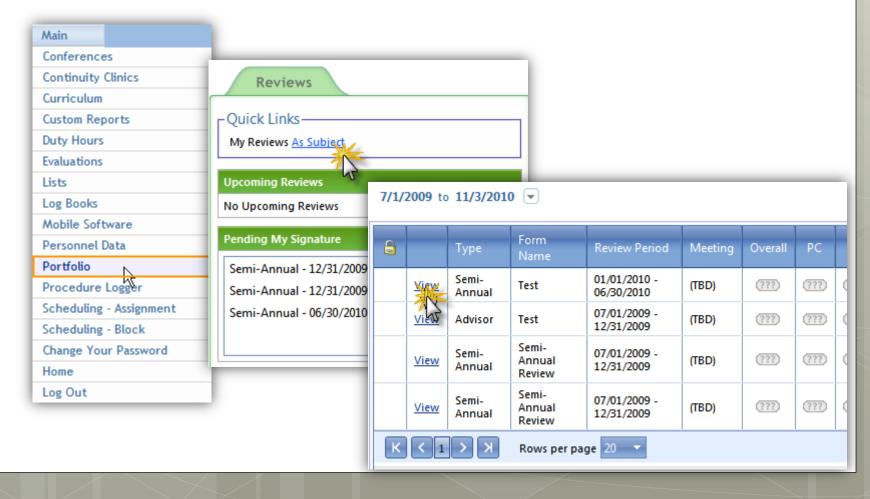

| 3 | Maintains composure in stressful situations                     | 3.83          | 4.33    | 4.00    | 5.00    | 0.58               |
|                                                                  | 4 | Responds to calls and pages promptly                            | 4.00          | 5.00    | 5.00    | 5.00    | 0.00               |
|                                                                  | 5 | Arrives for work on time                                        | 4.25          | 4.50    | 4.00    | 5.00    | 0.71               |
|                                                                  | 6 | Works at a reasonable pace                                      | 4.00          | 4.33    | 4.00    | 5.00    | 0.58               |



### View Your Reviews



### View Your Reviews



# Add Your Comments & Signature





## Conference Surveys





#### Produce & Track



Procedure Logs

#### **Portfolios**

- Scholarly Activity
- Journal Entries





**Duty Hours Logs** 



### Log Procedures



My Journal

Manage this List



## Log Procedures



# View Log Listing



Change date range and add columns of information to page...



# Duty Hours



Start from the **Home** page...

| My I                                                     | Duty Hours    |          |      |     | _     |  |  |  |  |  |  |
|----------------------------------------------------------|---------------|----------|------|-----|-------|--|--|--|--|--|--|
| 9/12/2010 - 10/4/2010                                    |               |          |      |     |       |  |  |  |