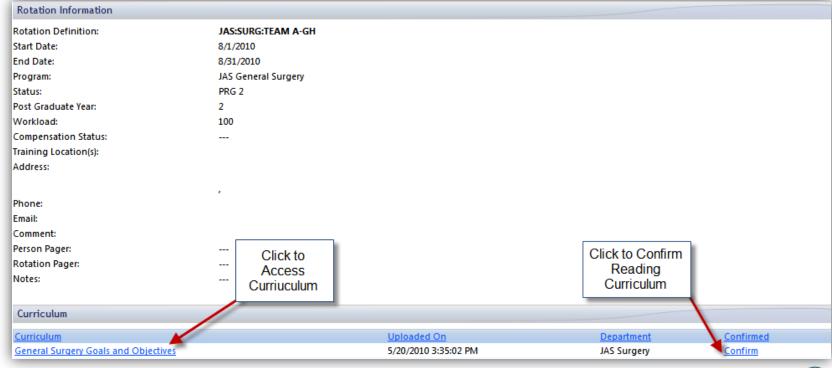

--------------|
| CURRICULUM                                                   |
| ☐ Unconfirmed curriculum for your review                     |
| EVALUATIONS                                                  |
| 4 evaluations to complete                                    |
| PORTFOLIO                                                    |
| ☐ Accept or refuse your contribution on 1 scholarly activity |
| ☐ Sign your 4 reviews                                        |
| CONFERENCE SURVEYS                                           |
| ☐ Complete 1 conference survey from 08/04/2011               |

## Links take you directly to:

- Evaluation Tasks
- Curriculum
- Reviews
- Scholarly Activity
- Duty Hours Sign-Off



# My Rotation Schedule & Curriculum





# My Rotation Schedule & Curriculum





### Conference Schedule

Complete Evaluations





#### Conference Attendance



100.00%

### Conference Attendance

Totals:

| Date Range: 6/22/2011 - 8/22/2011 |             |        |                |                   |               |           |            |       |            |            |    | 8/22   | /2011 10    | ):39:13 AM |             |
|-----------------------------------|-------------|--------|----------------|-------------------|---------------|-----------|------------|-------|------------|------------|----|--------|-------------|------------|-------------|
| Person                            | Dept/Div    | Status | Category       | Conference        |               | Date      | Sub-Conter | nt Ro | tation     |            | CH | OCH    | Present     | Tardy      |